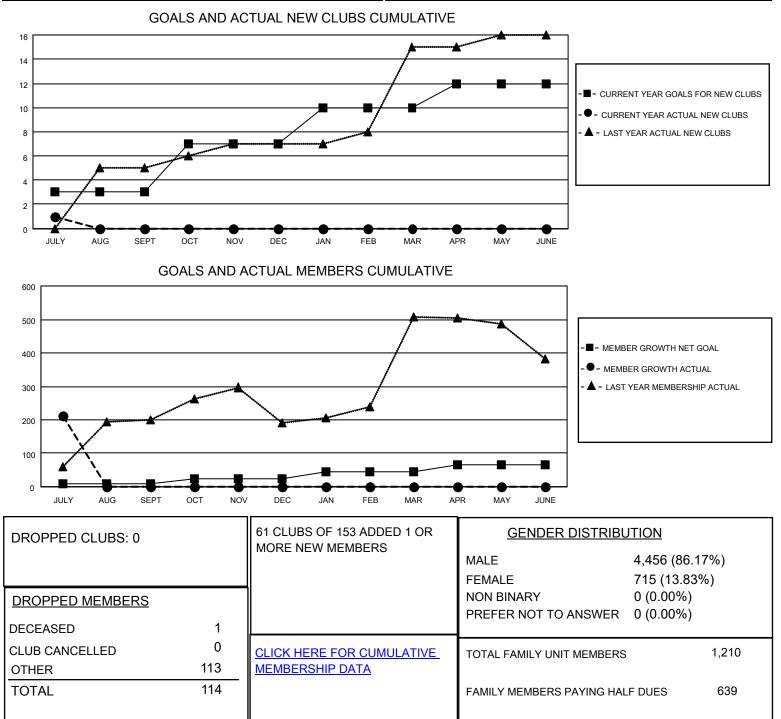

## LOCATION INDIA

District 318 C

Results as of: 7/31/2023

| Clubs                 |               |           |               | Members               |                         |                         |                                                    |
|-----------------------|---------------|-----------|---------------|-----------------------|-------------------------|-------------------------|----------------------------------------------------|
| RESULTS FOR 2023-2024 |               |           |               | RESULTS FOR 2023-2024 |                         |                         |                                                    |
| QUARTER               | NEW CLUB GOAL | NEW CLUBS | DROPPED CLUBS | QUARTER               | IBER GROWTH NET<br>GOAL | MEMBER GROWTH<br>ACTUAL | DROPPED<br>MEMBERS ACTUAL<br>(including transfers) |
| JULY/AUG/SEPT         | 3             | 1         | 0             | JULY/AUG/SEPT         | 10                      | 331                     | 114                                                |
| OCT/NOV/DEC           | 4             | 0         | 0             | OCT/NOV/DEC           | 15                      | 0                       | 0                                                  |
| JAN/FEB/MAR           | 3             | 0         | 0             | JAN/FEB/MAR           | 20                      | 0                       | 0                                                  |
| APR/MAY/JUNE          | 2             | 0         | 0             | APR/MAY/JUNE          | 20                      | 0                       | 0                                                  |